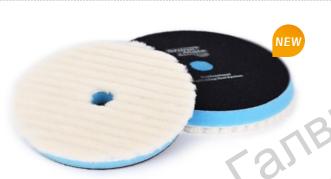

## CUT T160

#### High-Nap Knitted Cutting

- Remove 1200/1500# sanding disc marks, deep scratches, overspray, and heavy oxidation.
- · For Rotary polisher use.

| Item No. | Size  | Work with | Center Hole |
|----------|-------|-----------|-------------|
| 41130    | 84mm  | 3" Plate  | -           |
| 41150    | 130mm | 5" Plate  | -           |
| 41160    | 155mm | 6" Plate  | -           |