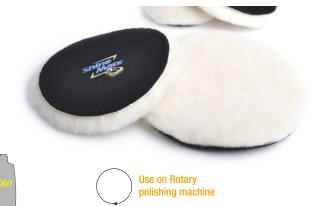

### Диск вълнен ShineMate за полиране 150х20 мм, 41160

# Wool Pad

- 100% fine wool pad with increased finishing performance.
- Remove 1200/1500# sanding disc marks, deep scratches, overspray, and heavy oxidation.
- · Fast cutting for a smooth and glossy finishing.
- For Rotary & DA polisher use.