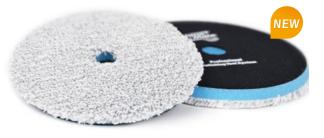

- Blended Micro-fiber pads for increased cutting performance.
- Remove 1500# sanding disc marks, heavy oxidation and deep scratches and restore gloss shining.
- Perfectly work with V82 polish to achieve one-step cutting & finishing.
- For DA polisher use.